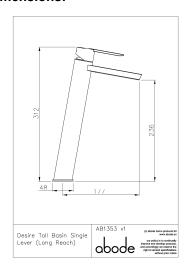

# Product flow characteristics:

• Min / Max water pressure: 1.50 / 5 bar • Part G mixed flow rate at 3 bar (I/m): 3.08

Max water temperature: 70° C
Product flow characteristics:

Aerator type:

Includes output diverter?: No
Control valve type: Single lever ()
Non return valve position:
Mesh particle filter size: 0.60 mm
Inlet / outlet size: 1/2" F / M8