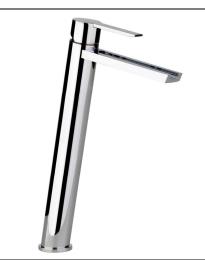

### **Product dimensions:**

• Overall Height / projection: 312 mm

Exit reach: 177 mmExit height: 236 mmCentre distance(s):

• Base diameter(s): 48 mm

Product mounted where: Surface
 Recommended hole diameter: 35 mm

Min. fitting depth required:Max. surface depth: 40 mm